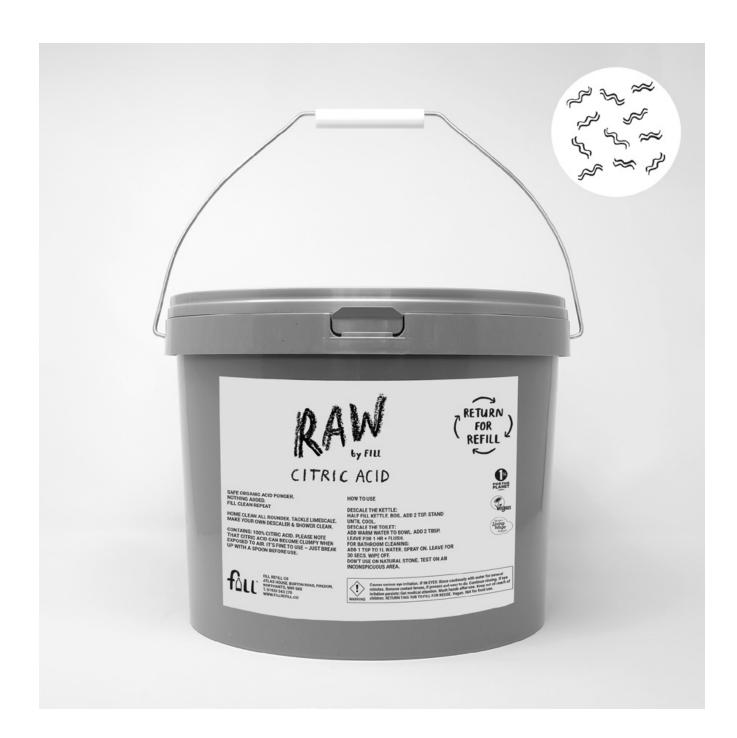

## **RAW CITRIC ACID**

WHAT IS IT: ACIDIC CHELATING AGENT

WHERE DOES IT COME FROM:
DERIVED FROM CORN SUGAR. CORN IS
HARVESTED, FERMENTED, ACIDIFIED
& CRYSTALLISED. IT'S A PRETTY LONG
PROCESS WITH A LOAD OF COMPLEX
FILTRATION & CRYSTALLISATION.

**FILL CLEAN REPEAT** 

SUPPLIED IN A CLOSED LOOP.

WHAT IS IT GOOD FOR:
HELPS SHIFT LIMESCALE IN HARD WATER.
HARD WATER CONTAINS A WHOLE LOT
OF MINERAL IONS – MOSTLY CALCIUM &
MAGNESIUM IONS. CITRIC ACID WORKS
BY GRABBING (CHELATING) THESE IONS &
STOPPING THEM FORMING LIMESCALE.